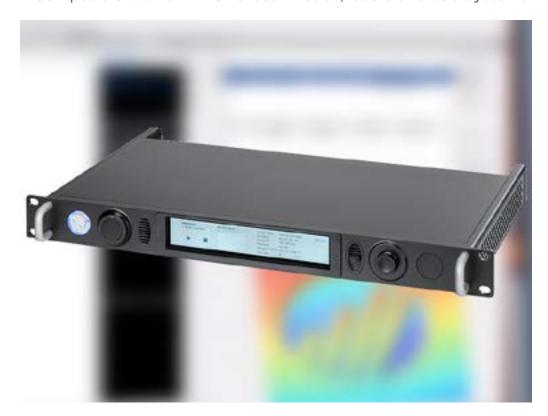

## ASC & InScript SYSTEM CONTROLLER SOLUTION

## Powerful synchronization performance for laser systems. Compatible with all ARGES' scan heads, lasers and sub-systems.

## **Key Features**

Autonomously functioning device that does not require a host to carry out its processing tasks.

Can be remotely diagnosed, administered and parameterized via Ethernet TCP/IP.

Combination of highly configurable interfaces and processing units responds in real-time to external signals.