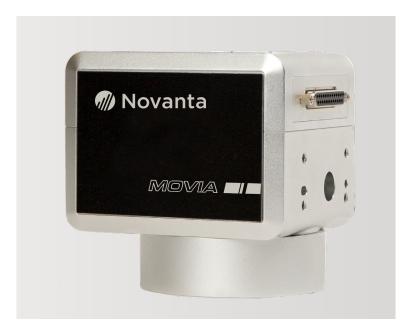

### LASER BEAM DELIVERY

Through our Cambridge Technology and ARGES brands, we offer field-proven, time-tested components and sub-systems enabling reliability in both consistent processing results and equipment uptime.

Reliability in both consistent processing results and in equipment uptime are key to meeting the demands of consumer electronics manufacturers. We offer components, scan heads, and laser controllers with continious performance, precise movement and excellent synchronization for the most complex jobs.