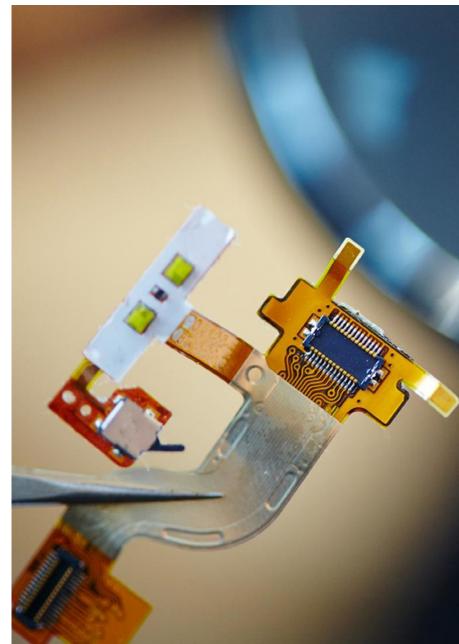

Precise lasers and finely tuned beam delivery components offer original equipment manufacturers (OEMs) and system integrators a wide range of non-contact processing options for cutting, ablation, sintering, drilling, surface processing, and electronics inspection.

Our unique product range and engineering expertise from laser source through beam delivery offers seamless solutions, even for the most complex electronics manufacturing challenges.